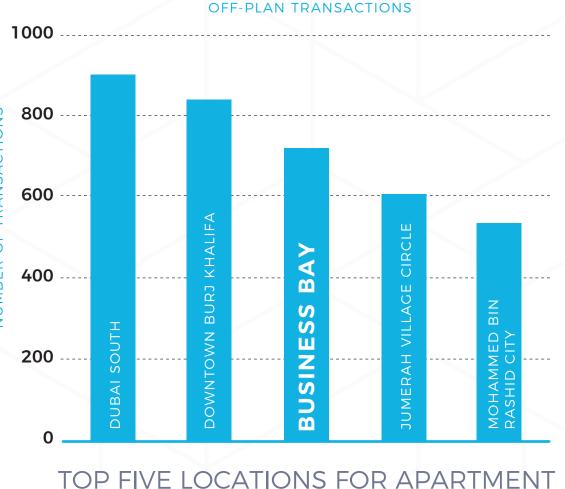

# WHY INVEST IN MAG318

TOP FIVE LOCATIONS FOR APARTMENT TRANSACTIONS IN Q3 2017 Downte

Business Bay is the central business district comprising of commercial (19%), mixed-use (59%) and residential (22%) developments along the Dubai Water Canal.

Source: Cavendish Maxwell

Closer proximity to Downtown neighbourhood and the perks and lifestyle that come with it.

Downtown and Business Bay are ranked 2<sup>nd</sup> and 3<sup>rd</sup> respectively among the off-plan apartment transactions, indicating popularity in the market.