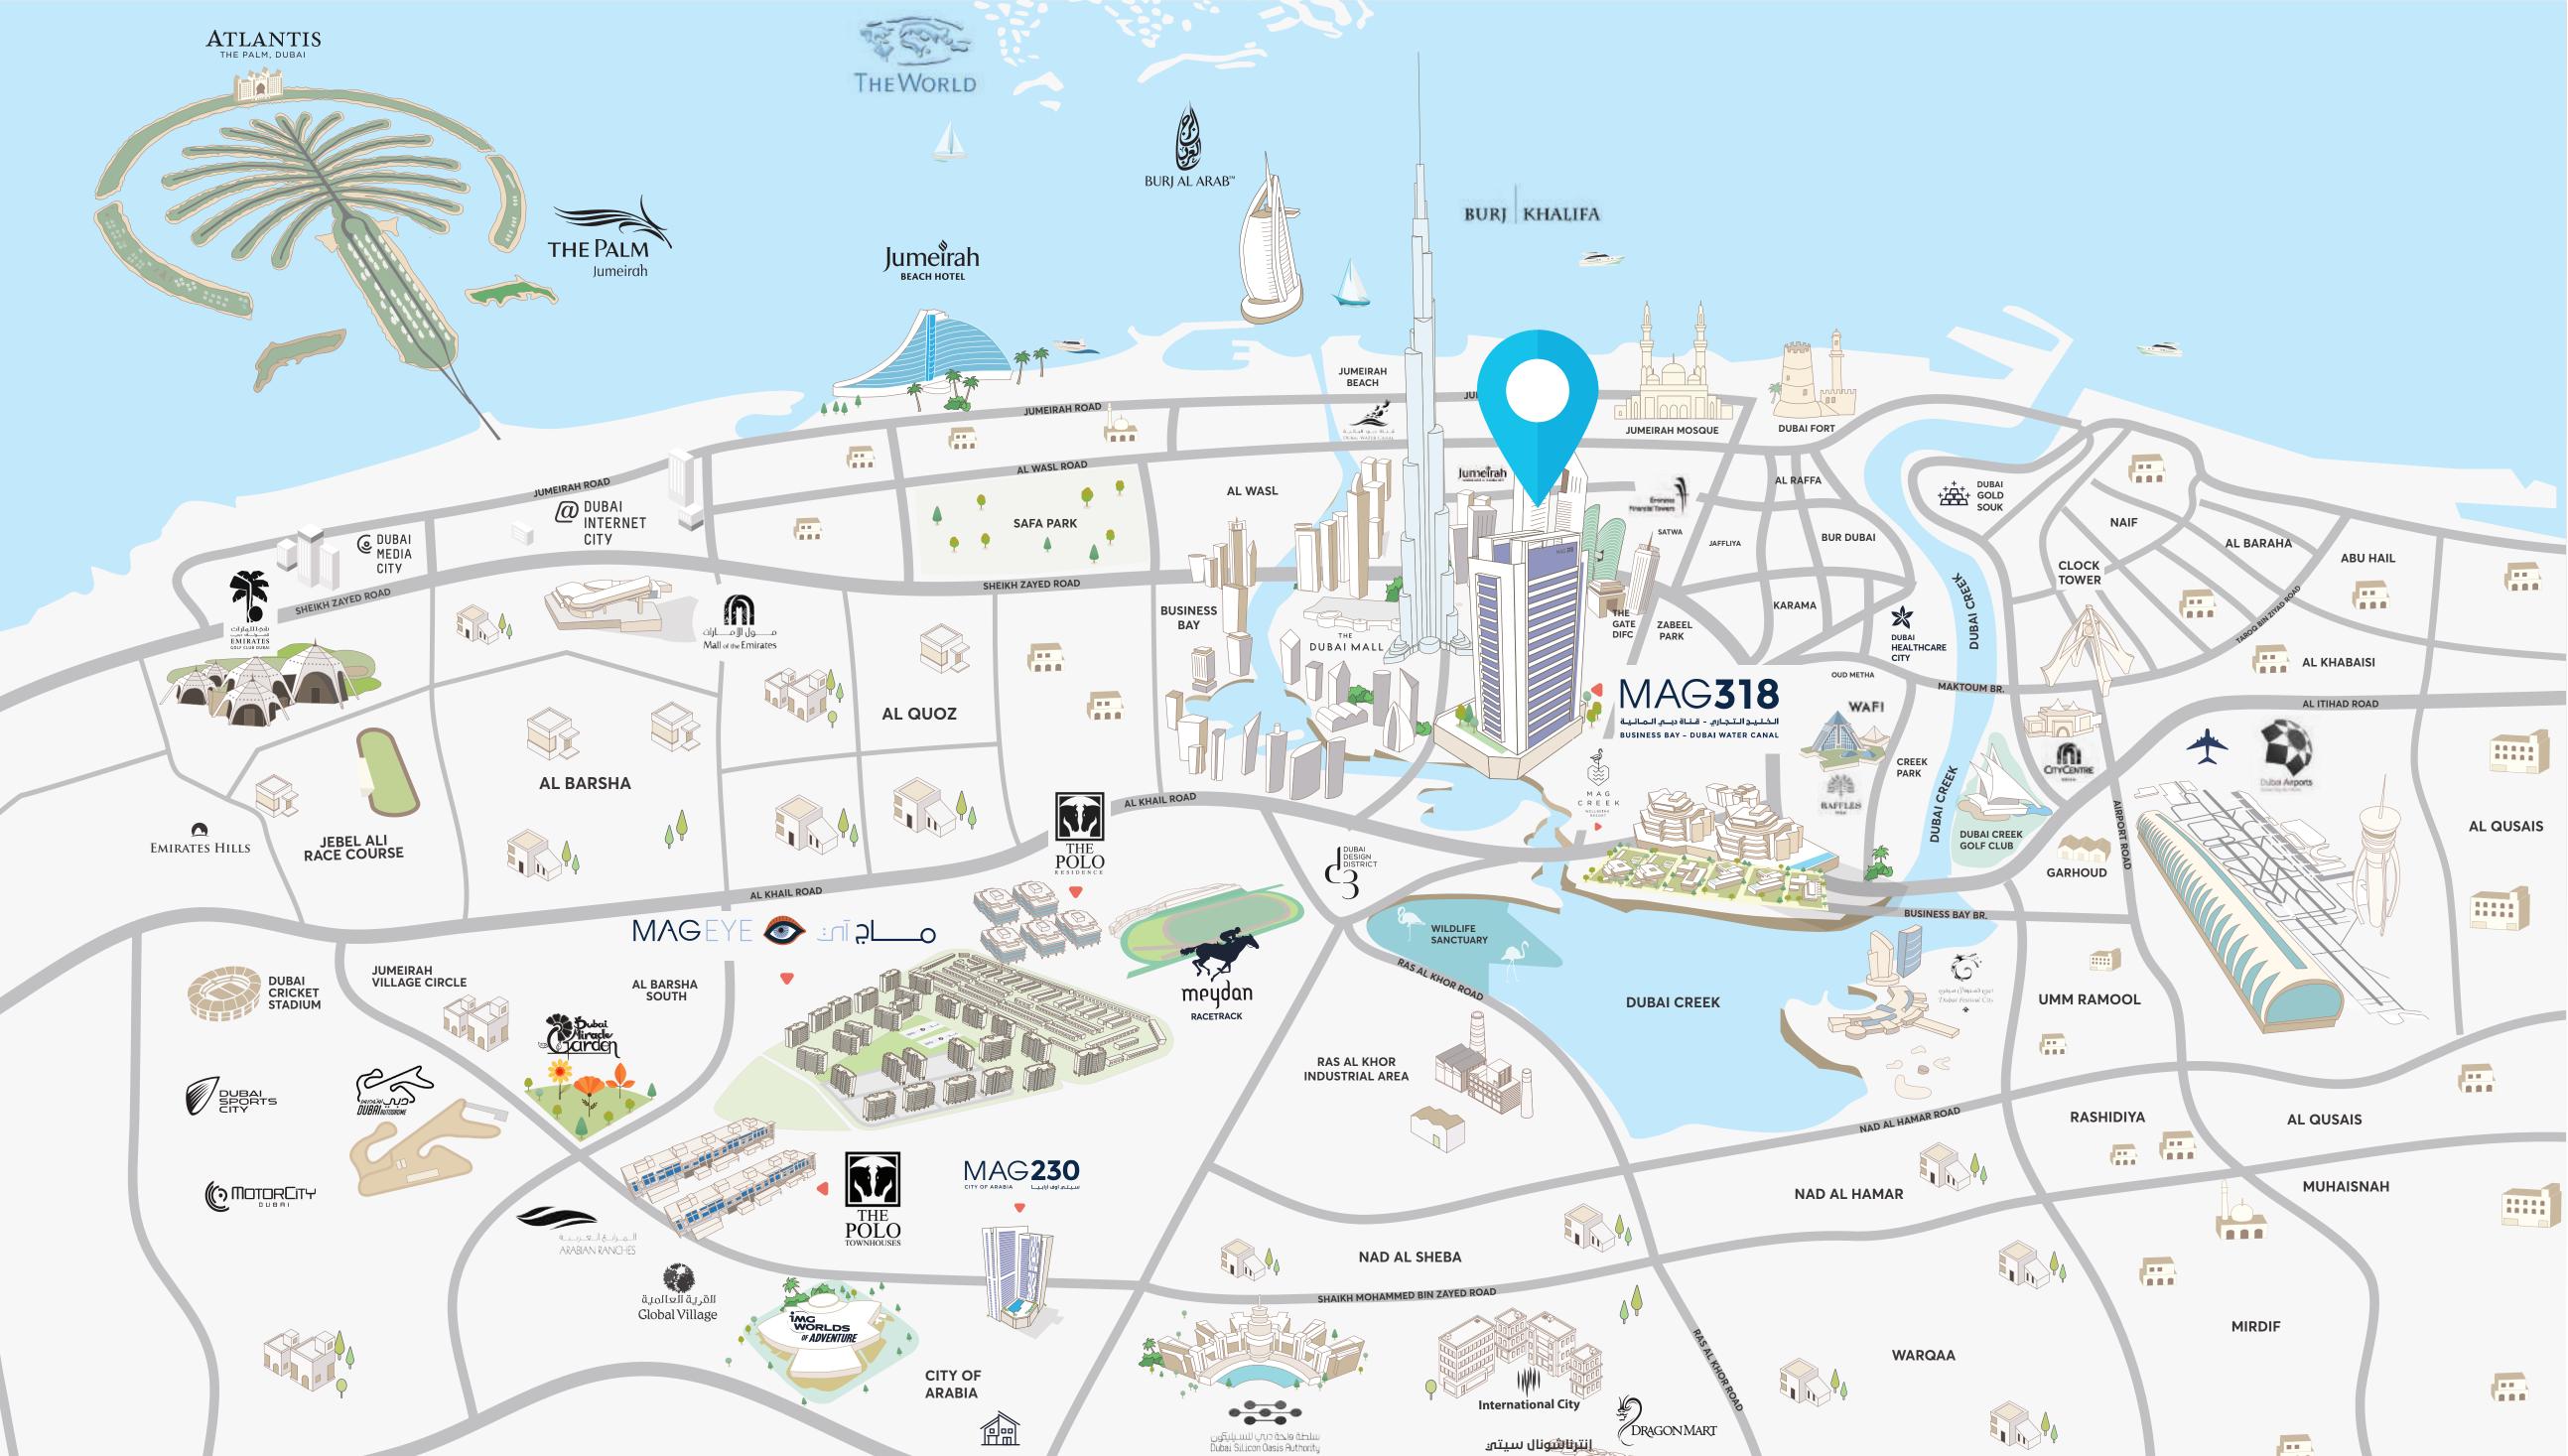

## WELL LOCATED WELL CONNECTED

CYCLING TRACK

METRO STATION

DOWNTOWN DUBAI

DUBAI WATER CANAL

LUXURIOUS SPAS

MULTIPLE ACCESS ROUTES

RESTAURANTS & HOTELS

LEISURE & ENTERTAINMENT DESTINATIONS

# WHY INVEST IN MAG318

TOP FIVE LOCATIONS FOR APARTMENT TRANSACTIONS IN Q3 2017 Downte

Business Bay is the central business district comprising of commercial (19%), mixed-use (59%) and residential (22%) developments along the Dubai Water Canal.

Downtown is home to some of the city's largest landmarks including Burj Khalifa, Dubai Mall and Dubai Fountain. The location is also known for Souq Al Bahar and Emaar Boulevard.

**Rent performance:** Both Downtown and Business Bay were among the top 5 highest-annual-rent locations. Downtown was 2<sup>nd</sup> and Business Bay was 5<sup>th</sup>.

**Price performance:** Downtown and Business Bay are among the top 10 most expensive destinations in Dubai. Downtown is most expensive and Business Bay ranks 7<sup>th</sup>. The proximity to Downtown therefore increases the market value of MAG 318.

Source: Cavendish Maxwell

Closer proximity to Downtown neighbourhood and the perks and lifestyle that come with it.

Downtown and Business Bay are ranked 2<sup>nd</sup> and 3<sup>rd</sup> respectively among the off-plan apartment transactions, indicating popularity in the market.